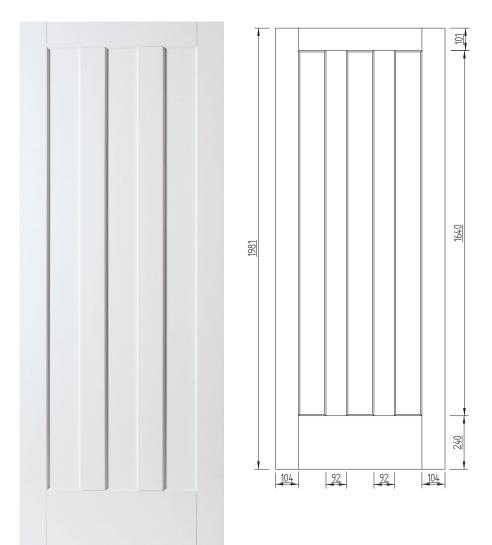

# **ASTON** PRIMED 3 PANEL - INTERNAL DOOR

## **SPECIFICATIONS**

Veneer Species: MDF double coat primed

Veneer Thickness: 2.5mm

**Edge Lippings:** 8mm paint grade timber

**Top & Bottom Lippings:** 8mm paint grade timber

Panel Thickness: 12mm Particle board or MDF

Moulding Size & Profile: 10mm Ovolo

**Stile & Rail Core:** Particle board

#### **Construction:**

Tongue & groove joint with dowel and glue

**Glazing:** N/A

Packaging: Shrinkwrap with plastic edge corner

protectors. A4 paper fitting instruction