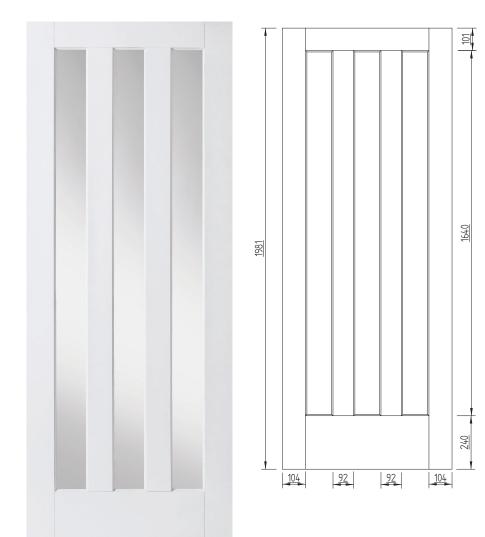

# ASTON PRIMED 3 LIGHT CLEAR GLAZED – INTERNAL DOOR

## **SPECIFICATIONS**

Veneer Species: MDF double coat primed

Veneer Thickness: 2.5mm

**Edge Lippings:** 8mm paint grade timber

**Top & Bottom Lippings:** 8mm paint grade timber

**Panel Thickness:** N/A

Moulding Size & Profile: 10mm Ovolo

**Stile & Rail Core:** Particle board

#### **Construction:**

Tongue & groove joint with dowel and glue

**Glazing:** 4mm clear toughened

**Packaging:** Shrinkwrap with plastic edge corner protectors. A4 paper fitting instruction